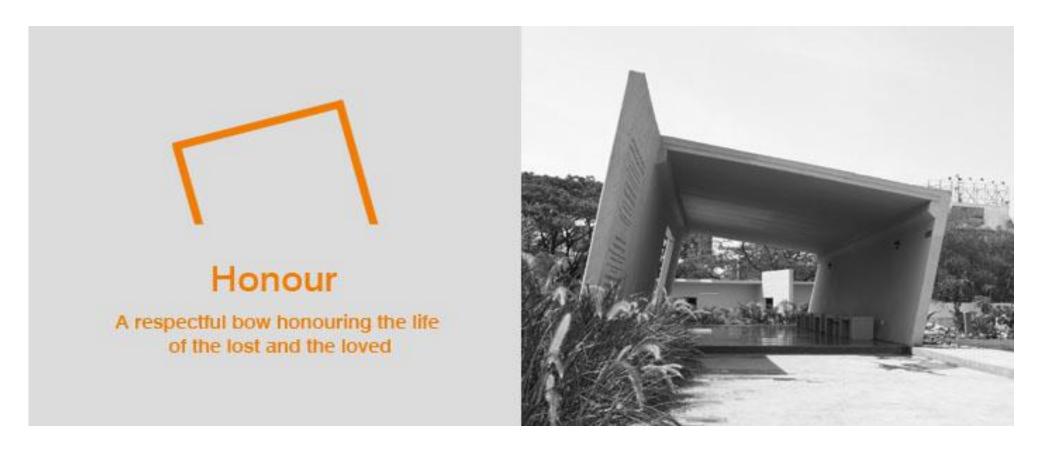

The precast panels making up the walls of the various sheds of the crematorium were engraved with the words of the Bhagavad-Gita which was achieved using laser etched polymeric substance as moulds. It was one our most creative endeavors which gave us the opportunity to explore our potential as well as the satisfaction of contributing to community.