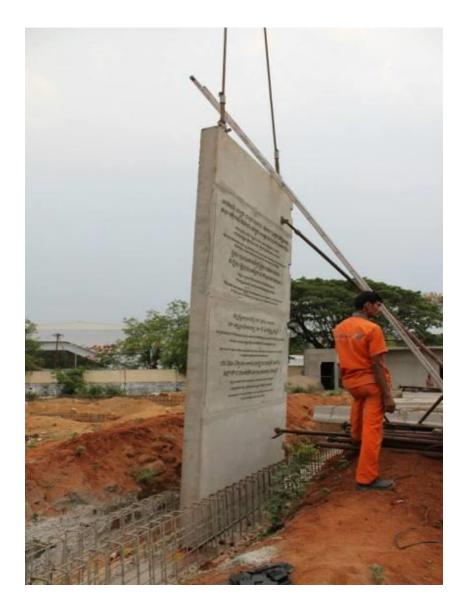

The precast panels making up the walls of the various sheds of the crematorium were engraved with the words of the Bhagavad-Gita which was achieved using laser etched polymeric substance as moulds. It was one our most creative endeavors which gave us the opportunity to explore our potential as well as the satisfaction of contributing to community.

#### Entrance of Mahaprasthanam

Visuals before commencement of construction

Erection of Engraved panels

Erection of Engraved panels

Erection of Hollow Core Roof Slabs

Erection of Hollow Core Roof Slabs

Erection of Engraved panels

Erection of Engraved panels

Erection of Engraved panels

Erection of Engraved panels

Erection of Hollow Core Roof Slabs

 $Erection\ works\ in\ progress$ 

Erection works in progress

Erection works in progress