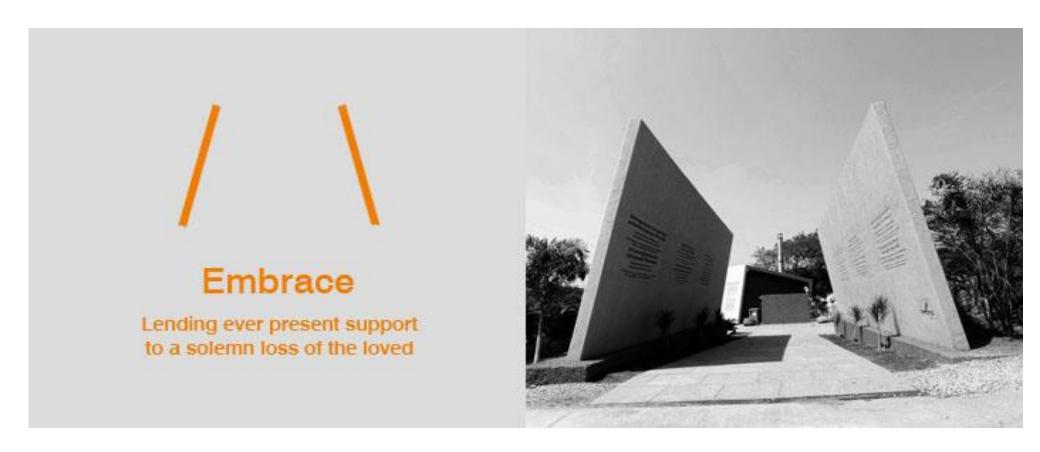

The precast panels making up the walls of the various sheds of the crematorium were engraved with the words of the Bhagavad-Gita which was achieved using laser etched polymeric substance as moulds. It was one our most creative endeavors which gave us the opportunity to explore our potential as well as the satisfaction of contributing to community.