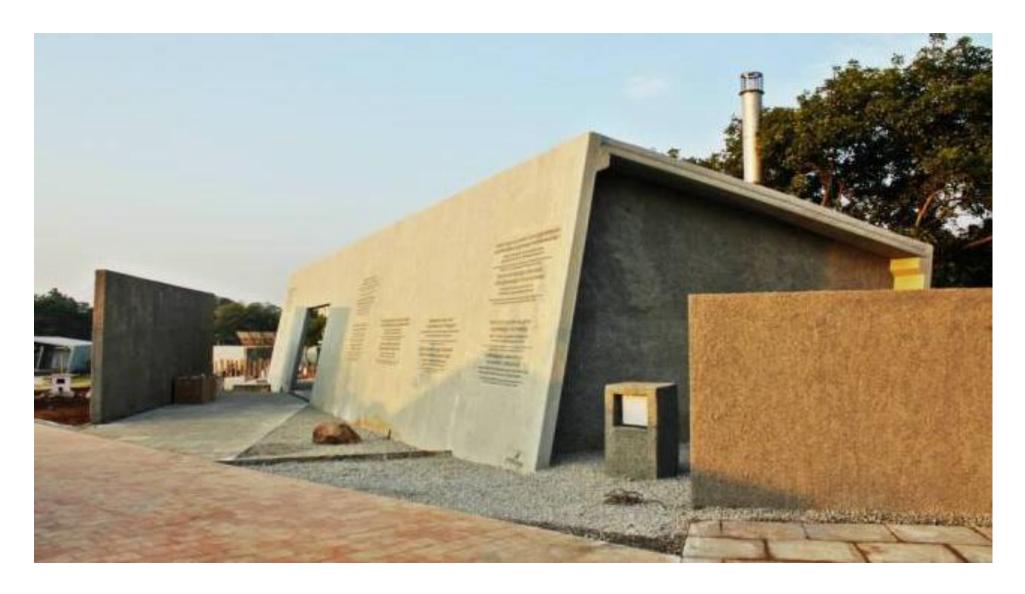

The precast panels making up the walls of the various sheds of the crematorium were engraved with the words of the Bhagavad-Gita which was achieved using laser etched polymeric substance as moulds. It was one our most creative endeavors which gave us the opportunity to explore our potential as well as the satisfaction of contributing to community.

Visuals after finishing of construction

Completed Crematorium Shed - 1

Completed Crematorium Shed - 2

Completed interiors

**Engravings on Panels** 

Completed Crematorium Shed -3

Crematorium Shed - 4

Crematorium Shed - 5