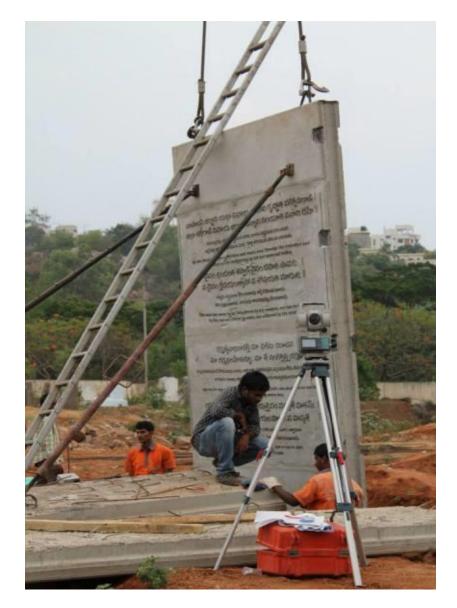

The precast panels making up the walls of the various sheds of the crematorium were engraved with the words of the Bhagavad-Gita which was achieved using laser etched polymeric substance as moulds. It was one our most creative endeavors which gave us the opportunity to explore our potential as well as the satisfaction of contributing to community.

#### Entrance of Mahaprasthanam

Visuals before commencement of construction

Erection of Engraved panels

Erection of Engraved panels

Erection of Hollow Core Roof Slabs

Erection of Hollow Core Roof Slabs

Erection of Engraved panels

Erection of Engraved panels

Erection of Engraved panels

Erection of Engraved panels

Erection of Hollow Core Roof Slabs

 $Erection\ works\ in\ progress$ 

Erection works in progress

Erection works in progress